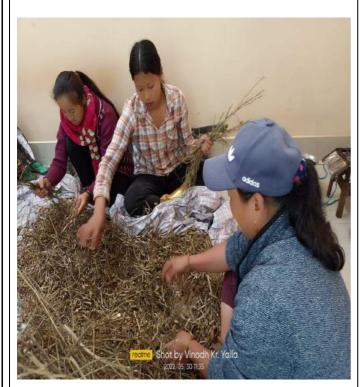

#### 5. Drying & Extraction of Seeds for Preservation for Next Seasons and Purchase of Beans Seeds for Sowing

Raddish

Butter Beans Raddish

**Beans Seeds** 

6. <u>Bio-Compose Purchase from Local Farmer for Seeding Beans</u>