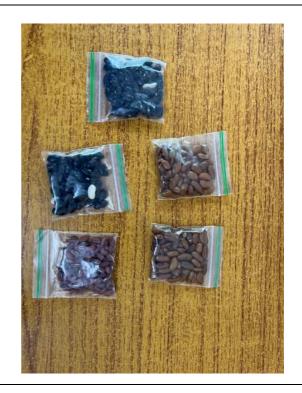

#### 5. Drying & Extraction of Seeds for Preservation for Next Seasons and Purchase of Beans Seeds for Sowing

Raddish

Butter Beans Raddish

**Beans Seeds** 

6. <u>Bio-Compose Purchase from Local Farmer for Seeding Beans</u>