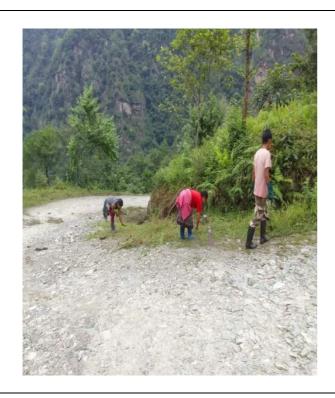

#### 5. Drying & Extraction of Seeds for Preservation for Next Seasons and Purchase of Beans Seeds for Sowing

Raddish

Butter Beans Raddish

**Beans Seeds** 

6. <u>Bio-Compose Purchase from Local Farmer for Seeding Beans</u>