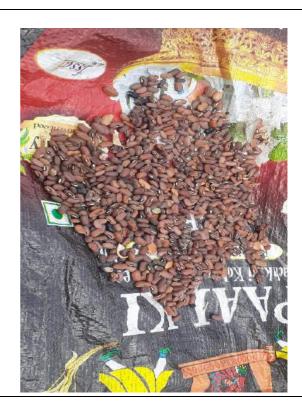

#### 5. Drying & Extraction of Seeds for Preservation for Next Seasons and Purchase of Beans Seeds for Sowing

Raddish

Butter Beans Raddish

**Beans Seeds** 

6. <u>Bio-Compose Purchase from Local Farmer for Seeding Beans</u>