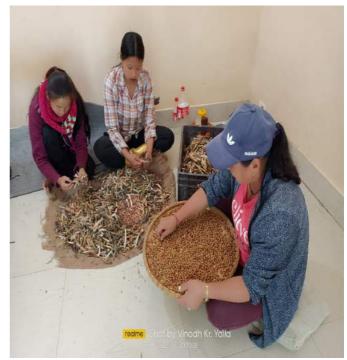

#### 5. Drying & Extraction of Seeds for Preservation for Next Seasons and Purchase of Beans Seeds for Sowing

Raddish

Butter Beans Raddish

**Beans Seeds** 

6. <u>Bio-Compose Purchase from Local Farmer for Seeding Beans</u>