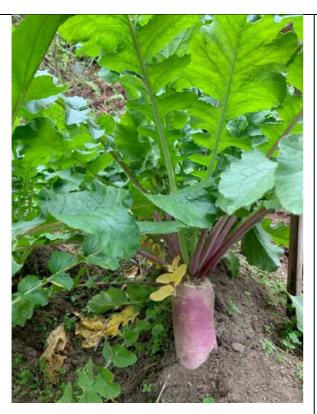

#### 5. Drying & Extraction of Seeds for Preservation for Next Seasons and Purchase of Beans Seeds for Sowing

Raddish

Butter Beans Raddish

**Beans Seeds** 

6. <u>Bio-Compose Purchase from Local Farmer for Seeding Beans</u>