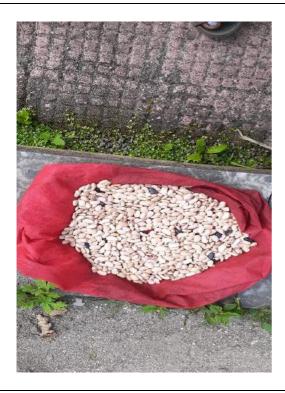

#### 5. Drying & Extraction of Seeds for Preservation for Next Seasons and Purchase of Beans Seeds for Sowing

Raddish

Butter Beans Raddish

**Beans Seeds** 

6. <u>Bio-Compose Purchase from Local Farmer for Seeding Beans</u>