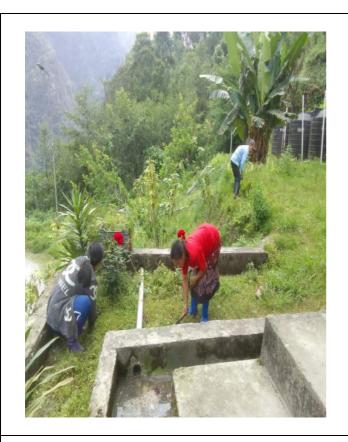

#### 3. Cleaning of Drain & Surrounding Area Behind Bend-11 Mess

4. Cleaning, Weeding, Sorting & Adding Soil to Maize Corn Plant work-in-progress