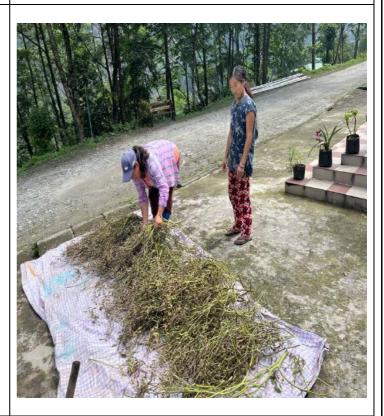

#### 5. Drying & Extraction of Seeds for Preservation for Next Seasons and Purchase of Beans Seeds for Sowing

Raddish

Butter Beans Raddish

**Beans Seeds** 

6. <u>Bio-Compose Purchase from Local Farmer for Seeding Beans</u>